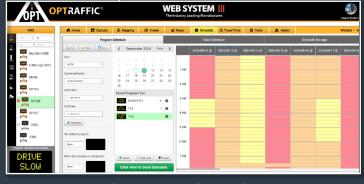

## **ONLINE DASHBOARD**

The OPTRAFFIC online dashboard allows admins to easily track, manage, and edit message boards.

Easily map device locations & view messaging

View and edit device schedules

OPTRAFFIC message and arrow boards can be controlled on-site via touch screen, or remotely via phone, laptop, tablet, or computer with OPT software.