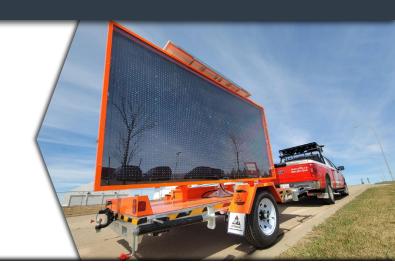

## VMS-400-3S COLOUR TRAFFIC MESSAGE BOARD

SKU: 33113303

## MID-SIZE TRAILER-MOUNTED MESSAGE BOARD

OPTRAFFIC's variable traffic message boards use innovative technology and are available in amber or 5-colour LED options. These traffic devices are used for traffic management services in industries such as construction, mining, advertising, public events, and more!