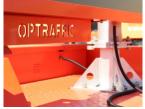

# OPTRAFFIC web system

- OPTRAFFIC 4G modem and GPS mapping (no cell plan/SIM card included)
- Temperature sensor and light sensor
- 3 x 150 W solar panels
- Battery system: 3 x 120 Ah gel batteries
- Built-in 110/220/240 VAC battery charger and all-weather outlet
- Trailer: draw bar, 50 mm tow ball
- Anti-UV surface powder coating
- Anti-vandal steel toolbox
- Waterproof rating: IP56
- Visual Distance: 1 km
- National Transportation Communications for Intelligent Transportation System Protocol (NTCIP)