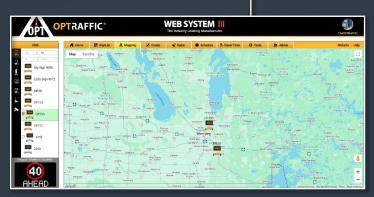

## **ONLINE DASHBOARD**

The OPTRAFFIC online dashboard allows admins to easily track, manage, and edit message boards.

Easily map device locations & view messaging

View and edit device schedules

OPTRAFFIC message and arrow boards can be controlled on-site via touch screen, or remotely via phone, laptop, tablet, or computer with OPT software.