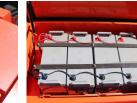

# OPTRAFFIC web system

- OPTRAFFIC 4G modem and GPS mapping (no cell plan/SIM card included)
- Temperature sensor and light sensor
- 3 x 150 W solar panels
- Battery system: 3 x 120 Ah gel batteries
- Built-in 110/220/240 VAC battery charger and all-weather outlet
- Trailer: draw bar, 50 mm tow ball
- Anti-UV surface powder coating
- Anti-vandal steel toolbox
- Waterproof rating: IP56
- Visual Distance: 1 km
- National Transportation Communications for Intelligent Transportation System Protocol (NTCIP)