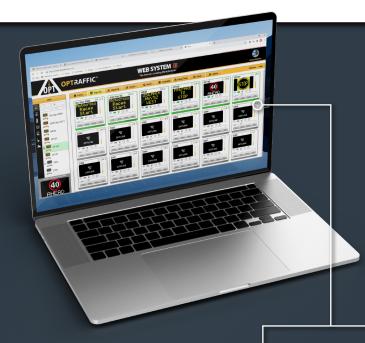

# OPTRAFFIC web system

- OPTRAFFIC 4G modem and GPS mapping (no cell plan/SIM card included)
- Temperature sensor and light sensor
- 3 x 150 W solar panels
- Battery system: 3 x 120 Ah gel batteries
- Built-in 110/220/240 VAC battery charger and all-weather outlet
- Trailer: draw bar, 50 mm tow ball
- Anti-UV surface powder coating
- Anti-vandal steel toolbox
- Waterproof rating: IP56
- Visual Distance: 1 km
- National Transportation Communications for Intelligent Transportation System Protocol (NTCIP)

# **OPTRAFFIC SOFTWARE**

## **ONLINE DASHBOARD**

The OPTRAFFIC online dashboard allows admins to easily track, manage, and edit message boards.

Easily map device locations & view messaging

View and edit device schedules

OPTRAFFIC message and arrow boards can be controlled on-site via touch screen, or remotely via phone, laptop, tablet, or computer with OPT software.