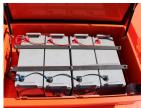

# OPTRAFFIC web system

- OPTRAFFIC 4G modem and GPS mapping (no cell plan/SIM card included)
- Temperature sensor and light sensor
- 3 x 150 W solar panels
- Battery system: 3 x 120 Ah gel batteries
- Built-in 110/220/240 VAC battery charger and all-weather outlet
- Trailer: draw bar, 50 mm tow ball
- Anti-UV surface powder coating
- Anti-vandal steel toolbox
- Waterproof rating: IP56
- Visual Distance: 1 km
- National Transportation Communications for Intelligent Transportation System Protocol (NTCIP)